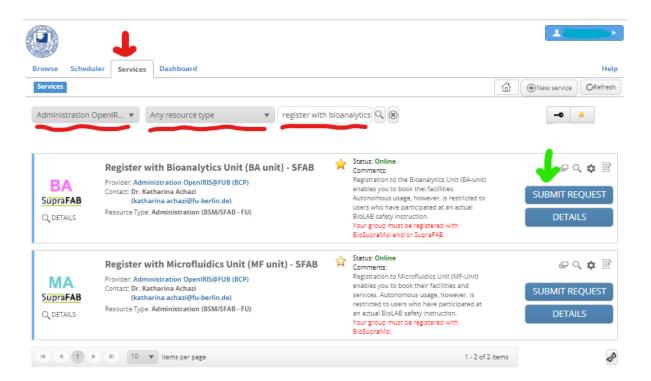

## **Getting access to BA measurements**

**Preamble:** Using equipment of the **Bioanalytics Unit (BA unit) unit** affords registration at the unit including the approval of your entitlement to measure by your group head. The request `Register with Bioanalytics Unit (BA unit) - SFAB´ is accessible at the Services tab on <a href="https://fub.openiris.io">https://fub.openiris.io</a>. Please note that you will find this request only after you and your group are properly registered with OpenIRIS and SupraFAB.

- Log in and activate the 'Services' tab.
- Select 'Administration OpenIRIS@FUB (BCP)', 'Any resource type' and find 'Register with Bioanalytics Unit (BA unit) - SFAB'.
- Click 'Submit Request' and fill in the form on the opening page.
  - If you are registered with more than one group, make sure to select the group that will pay for your measurements.