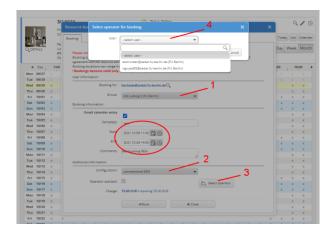

- Make sure the correct group is displayed (1), especially if you belong to more than one group, otherwise correct.
- Check time, date carefully and correct if necessary.
- Conventional SEM (2) is the only configuration, which is accessible for autonomous bookings of the SEM. Cryo as well as EDX configuration are only possible on enquiry at the SEM staff.
- In case you are a trained user, you can leave the *Operator assisted* option unticked, otherwise it is ticked by default and you can choose an operator (3).
- In the latter case, a new window will pop up where you can select one of the predefined operators (4). If a so-called key user does your measurements, he/she has to book the measuring times to get the non-assisted option and price.
- Check your entries and press the *Book* button.
- Once your booking is completed, it will immediately appear on the scheduler as to-be-approved booking. Mail will inform you on the approval.